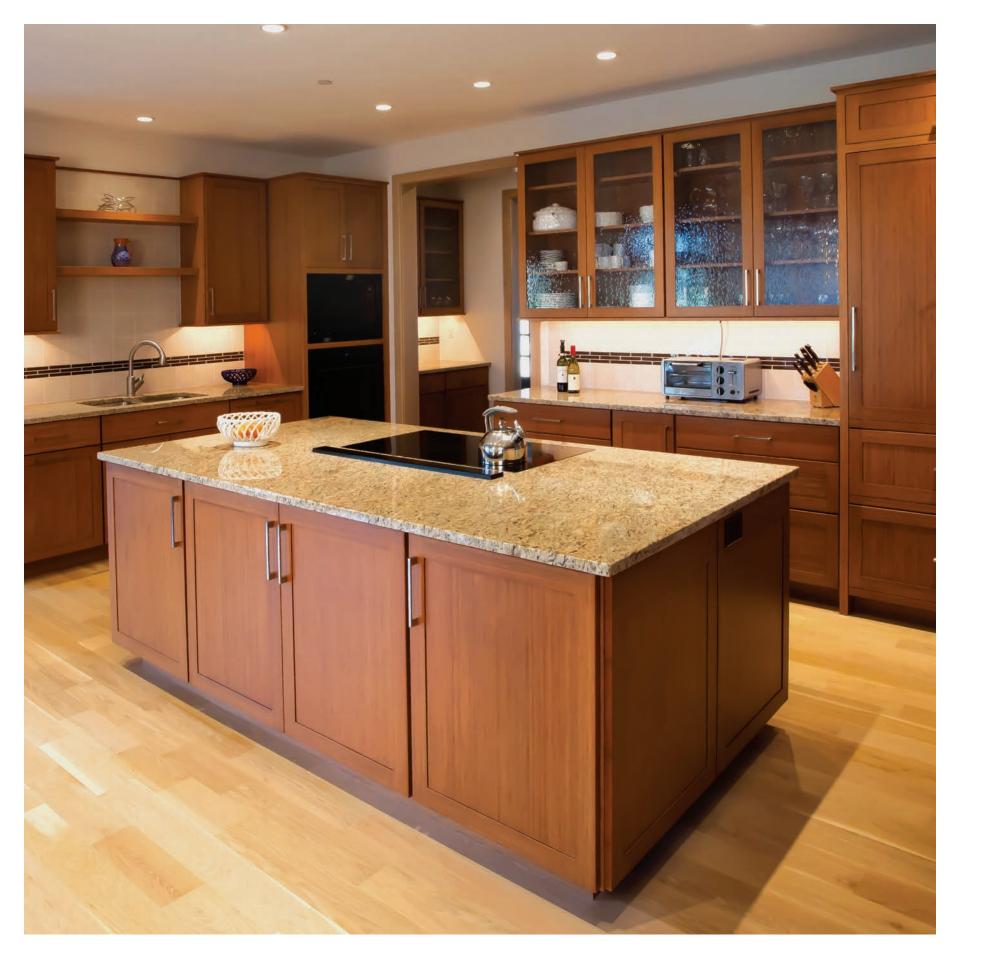

Beautiful custom cabinetry that fits your life and your style.

Whether you dream of a refined Traditional or a clean Modern look, Wellsford is crafted to transform your space, reflect your style and function in a way that works for you. Using the finest materials and craftsmanship, Wellsford builds cabinetry that fits seamlessly into your life and stands the test of time.